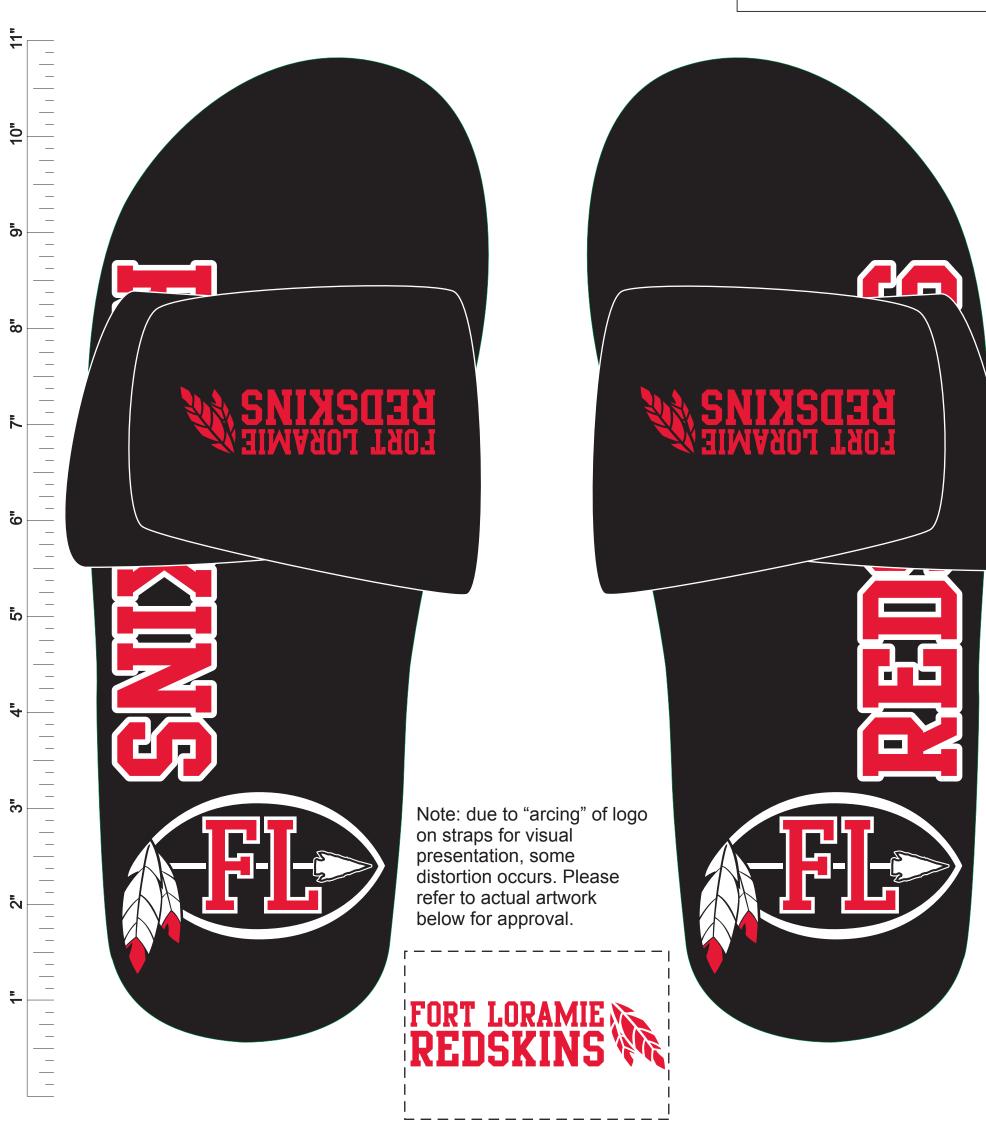

## \$25 Sport Slide

**Show Your Support** 

Sport slide features an adjustable faux leather strap with nylon backing plus an upgraded rubber sole

| Name                                                                       | <b>:</b> |      |       |              |                               |           |             | Orders Due: |          |          |                  |        | Friday, April 27 |              |  |  |
|----------------------------------------------------------------------------|----------|------|-------|--------------|-------------------------------|-----------|-------------|-------------|----------|----------|------------------|--------|------------------|--------------|--|--|
| Make checks payable to: GYM, Inc. (Return Order Forms to Coach Burgbacher) |          |      |       |              |                               |           |             |             |          |          |                  |        |                  |              |  |  |
|                                                                            | Nam      | е    | Phone | XS           | Flip<br>S                     | Flop<br>M | \$20<br>  L | )<br>XL     | Sp<br>XS | ort<br>S | Slic             | le \$2 | 25<br>  XL       | AMT Paid     |  |  |
| 1                                                                          |          |      |       |              |                               |           |             |             |          |          |                  |        |                  |              |  |  |
| 2                                                                          |          |      |       | ╙            |                               |           |             |             |          |          |                  |        |                  |              |  |  |
| 3                                                                          |          |      |       |              |                               |           |             |             |          |          |                  |        |                  |              |  |  |
| 4                                                                          |          |      |       |              |                               |           |             |             |          |          |                  |        |                  |              |  |  |
| 5                                                                          |          |      |       |              |                               |           |             |             |          |          |                  |        |                  |              |  |  |
| 6                                                                          |          |      |       | ╙            |                               |           |             |             |          |          |                  |        |                  |              |  |  |
| 7                                                                          |          |      |       | ╙            |                               |           |             |             |          |          |                  |        |                  |              |  |  |
| 8                                                                          |          |      |       |              |                               |           |             |             |          |          |                  |        |                  |              |  |  |
| 9                                                                          |          |      |       |              |                               |           |             |             |          |          |                  |        |                  |              |  |  |
| 10                                                                         |          |      |       | ╙            |                               |           |             |             |          |          |                  |        |                  |              |  |  |
| 11                                                                         |          |      |       |              |                               |           |             |             |          |          |                  |        |                  |              |  |  |
| 12                                                                         |          |      |       |              |                               |           |             |             |          |          |                  |        |                  |              |  |  |
| 13                                                                         |          |      |       |              |                               |           |             |             |          |          |                  |        |                  |              |  |  |
| 14                                                                         |          |      |       | _            |                               |           |             |             |          |          |                  |        |                  |              |  |  |
| 15                                                                         |          |      |       | _            |                               |           |             |             |          |          |                  |        |                  |              |  |  |
| 16                                                                         |          |      |       | ╙            |                               |           |             |             |          |          |                  |        |                  |              |  |  |
| 17                                                                         |          |      |       | _            |                               |           |             |             |          |          |                  |        |                  |              |  |  |
| 18                                                                         |          |      |       | $oxed{oxed}$ |                               |           |             |             |          |          |                  |        |                  |              |  |  |
| 19                                                                         |          |      |       |              |                               |           |             |             |          |          |                  |        |                  |              |  |  |
| 20                                                                         |          |      |       | V.O.         |                               |           |             | VI.         | VA       |          |                  |        | VI               | TOTAL BAID   |  |  |
|                                                                            | TO       | TALS | 3     | XS           | S                             | M         | L           | XL          | XS       | S        | M                | L      | XL               | TOTAL PAID   |  |  |
|                                                                            |          |      |       | Tota         | Total # Flip Flops Total # Sp |           |             |             |          |          | oort Slides x 25 |        |                  | MONEY<br>DUE |  |  |

Flip Flops and Slides include custom imprint on both strap and sole