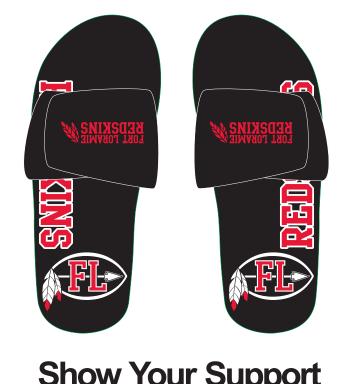

## \$25 Sport Slide

**Show Your Support** 

Sport slide features an adjustable faux leather strap with nylon backing plus an upgraded rubber sole

| Name                                                                       | <b>:</b> |      |       |              |                               |           |             | Orders Due: |          |          |                  |        | Friday, April 27 |              |  |  |
|----------------------------------------------------------------------------|----------|------|-------|--------------|-------------------------------|-----------|-------------|-------------|----------|----------|------------------|--------|------------------|--------------|--|--|
| Make checks payable to: GYM, Inc. (Return Order Forms to Coach Burgbacher) |          |      |       |              |                               |           |             |             |          |          |                  |        |                  |              |  |  |
|                                                                            | Nam      | е    | Phone | XS           | Flip<br>S                     | Flop<br>M | \$20<br>  L | )<br>XL     | Sp<br>XS | ort<br>S | Slic             | le \$2 | 25<br>  XL       | AMT Paid     |  |  |
| 1                                                                          |          |      |       |              |                               |           |             |             |          |          |                  |        |                  |              |  |  |
| 2                                                                          |          |      |       | ╙            |                               |           |             |             |          |          |                  |        |                  |              |  |  |
| 3                                                                          |          |      |       |              |                               |           |             |             |          |          |                  |        |                  |              |  |  |
| 4                                                                          |          |      |       |              |                               |           |             |             |          |          |                  |        |                  |              |  |  |
| 5                                                                          |          |      |       |              |                               |           |             |             |          |          |                  |        |                  |              |  |  |
| 6                                                                          |          |      |       | ╙            |                               |           |             |             |          |          |                  |        |                  |              |  |  |
| 7                                                                          |          |      |       | ╙            |                               |           |             |             |          |          |                  |        |                  |              |  |  |
| 8                                                                          |          |      |       |              |                               |           |             |             |          |          |                  |        |                  |              |  |  |
| 9                                                                          |          |      |       |              |                               |           |             |             |          |          |                  |        |                  |              |  |  |
| 10                                                                         |          |      |       | ╙            |                               |           |             |             |          |          |                  |        |                  |              |  |  |
| 11                                                                         |          |      |       |              |                               |           |             |             |          |          |                  |        |                  |              |  |  |
| 12                                                                         |          |      |       |              |                               |           |             |             |          |          |                  |        |                  |              |  |  |
| 13                                                                         |          |      |       |              |                               |           |             |             |          |          |                  |        |                  |              |  |  |
| 14                                                                         |          |      |       | _            |                               |           |             |             |          |          |                  |        |                  |              |  |  |
| 15                                                                         |          |      |       | _            |                               |           |             |             |          |          |                  |        |                  |              |  |  |
| 16                                                                         |          |      |       | ╙            |                               |           |             |             |          |          |                  |        |                  |              |  |  |
| 17                                                                         |          |      |       | _            |                               |           |             |             |          |          |                  |        |                  |              |  |  |
| 18                                                                         |          |      |       | $oxed{oxed}$ |                               |           |             |             |          |          |                  |        |                  |              |  |  |
| 19                                                                         |          |      |       |              |                               |           |             |             |          |          |                  |        |                  |              |  |  |
| 20                                                                         |          |      |       | V.O.         |                               |           |             | VI.         | VA       |          |                  |        | VI               | TOTAL BAID   |  |  |
|                                                                            | TO       | TALS | 3     | XS           | S                             | M         | L           | XL          | XS       | S        | M                | L      | XL               | TOTAL PAID   |  |  |
|                                                                            |          |      |       | Tota         | Total # Flip Flops Total # Sp |           |             |             |          |          | oort Slides x 25 |        |                  | MONEY<br>DUE |  |  |

Flip Flops and Slides include custom imprint on both strap and sole