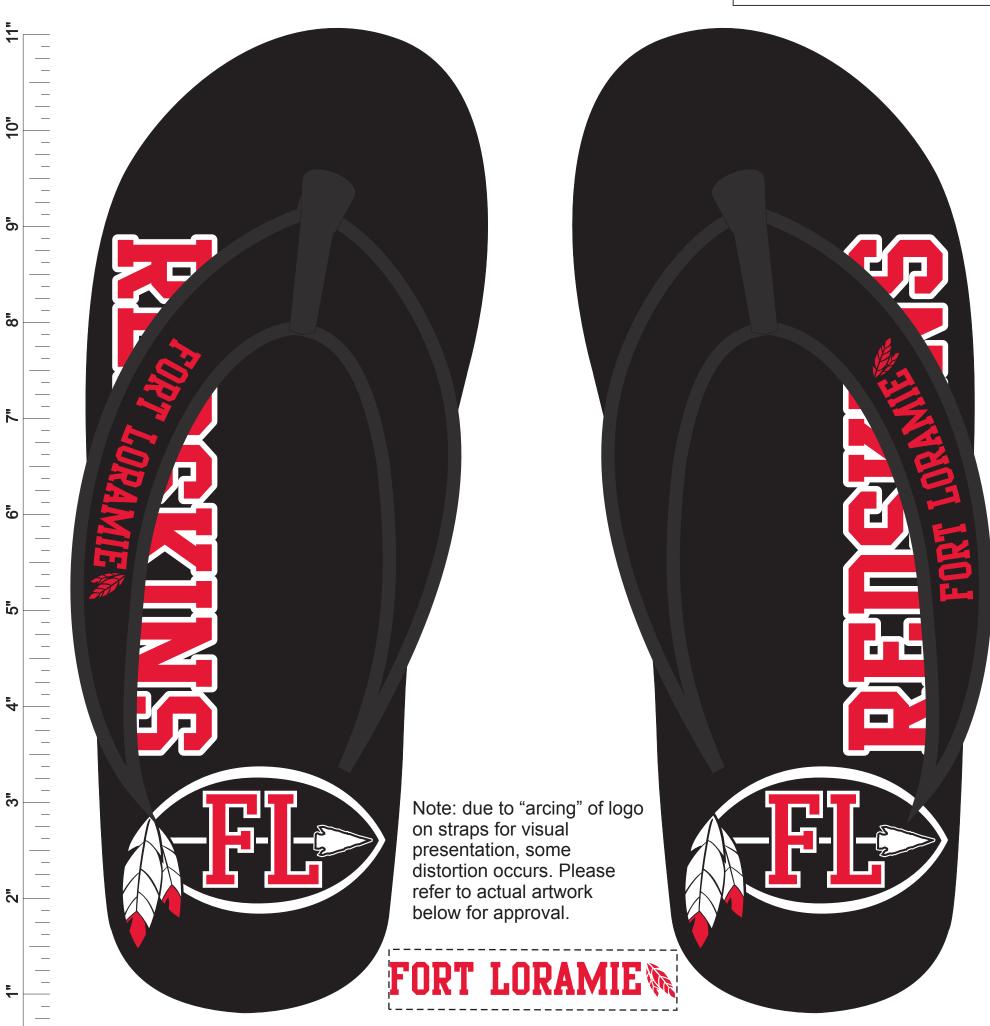

### \$20 Flip Flop

Flip Flops are classic styled with 15mm EVA sole and comfortable all fabric strap

|    | Ladies                 | Men        |
|----|------------------------|------------|
| XS | 4-6                    | 4-5        |
| S  | <b>6</b> 1/2 <b>-8</b> | 51/2-7     |
| M  | 81/2-10                | 71/2-9     |
| L  | 11+                    | 91/2-111/2 |
| XL |                        | 12-13      |

Flip Flops and Slides include custom imprint on both strap and sole