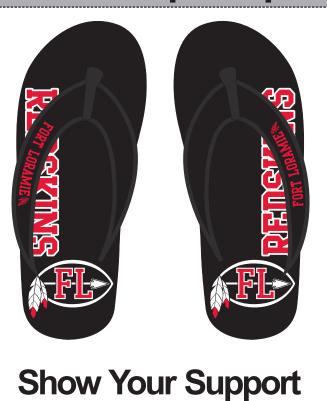

### \$20 Flip Flop

Flip Flops are classic styled with 15mm EVA sole and comfortable all fabric strap

|    | Ladies                 | Men        |
|----|------------------------|------------|
| XS | 4-6                    | 4-5        |
| S  | <b>6</b> 1/2 <b>-8</b> | 51/2-7     |
| M  | 81/2-10                | 71/2-9     |
| L  | 11+                    | 91/2-111/2 |
| XL |                        | 12-13      |

Flip Flops and Slides include custom imprint on both strap and sole